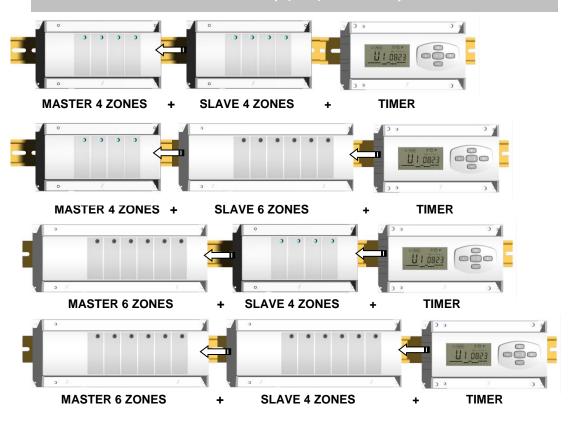

# **POSSIBLES COMBINATIONS (8, 10, 12 zones)**



# USER GUIDE



### Slave 4 or 6 zones 24VAC for NC actuators (Normally Closed)



### **TECHNICAL CHARACTERISTICS**

| Operating temperature | 0°C - 50°C                                                                                                                                                                  |
|-----------------------|-----------------------------------------------------------------------------------------------------------------------------------------------------------------------------|
| Protection            | Clase I - IP20                                                                                                                                                              |
| Power supply          | 24 VAC +/- 10% 50Hz