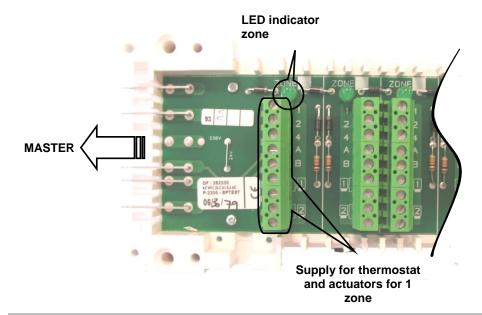

### LED INDICATOR

**Green:** - Heating indication (water circulation on this zone)

### **FUNCTION and DESCRIPTION**

The **SLAVE** 6 or 4 zones are an additional connecting box which needs to be connected to a **MASTER** 24 Vac connecting box. This extension permits to add more zones in order to connect more thermostats and more actuators.