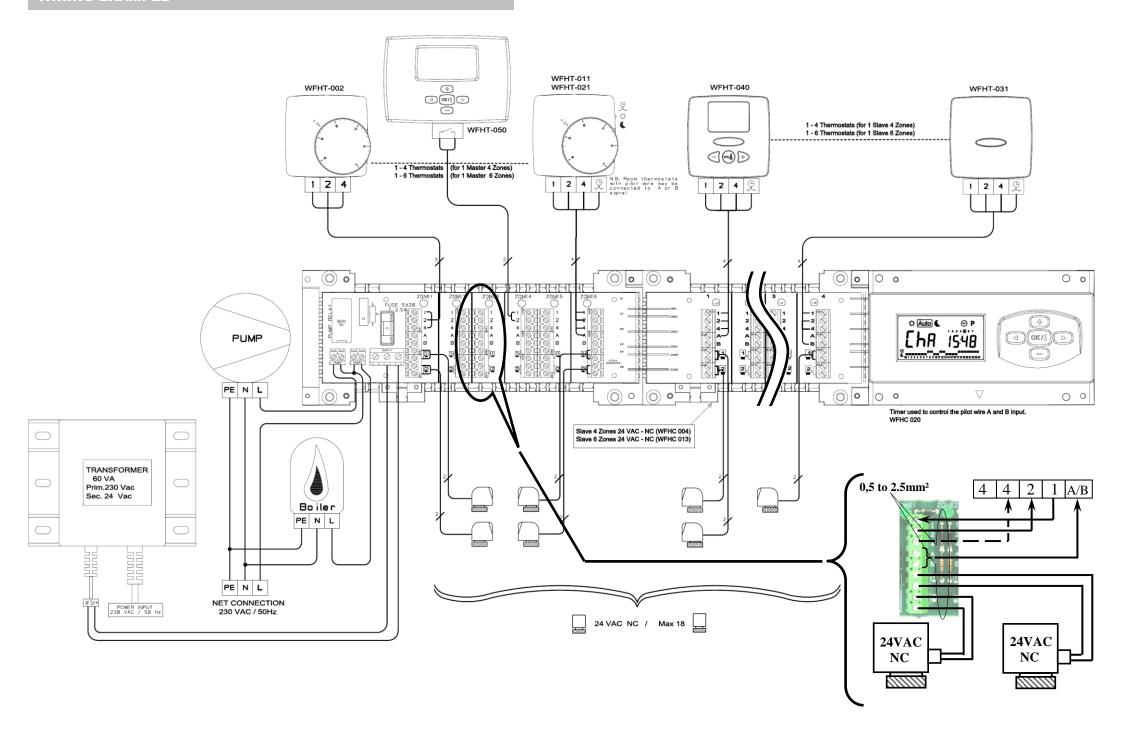

### **FUNCTION and DESCRIPTION**

The **SLAVE** 6 or 4 zones are an additional connecting box which needs to be connected to a **MASTER** 24 Vac connecting box. This extension permits to add more zones in order to connect more thermostats and more actuators.

### **TECHNICAL CHARACTERISTICS**

| Operating temperature | 0°C - 50°C                                                                                                                                                                  |
|-----------------------|-----------------------------------------------------------------------------------------------------------------------------------------------------------------------------|
| Protection            | Clase I - IP20                                                                                                                                                              |
| Power supply          | 24 VAC +/- 10% 50Hz                                                                                                                                                         |
| Outputs               | Zones: 6 independent zones => the maximum output power of each zones depends on thermostat connecting on this zone. The maximum current for all connected actuators is 2.5A |