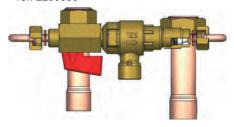

# **OEM** integration for boiler:

Several tailored boiler connections kits available: with or without isolating valves, special plastic valve handle, copper pipe according exact system boiler requirement ...

### **Technical Specifications:**

Maximum temperature: 65°C.
Maximum pressure: 10 bar.

· Medium: water.

• Working pressure: PN10.

• CAb must be combined with 2 isolating valves.