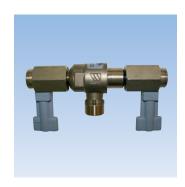

## Range:

| 2230839*Male M10x1Female M10x1Single CAbRaw brass2230846***Male M10x1Female M10x1Single CAbRaw brass2230848Male G1/4Male G1/4Single CAbRaw brass2230850Copper 16mm + Nut G1/2Copper 18mm + Nut G3/4Complete CAb kit with Raw brass2230858Male G1/4 with cone/8.2Cab kit with cone/8.2CAb kit with inlet valveNickel plated2230860G1/4 free nut with spherical sealMale G1/4 with cone/8.2CAb kit with 2 stop valveNickel plated2230861Male G3/8Male G3/8CAb kit with 2 stop valve, special handleRaw brass2230862Custom Push FitMale G1/4Single CAbRaw brass2230864Male G1/4Male G1/4CAb kit with 2 stop valveRaw brass2230867Custom Fitting with groveCustom Fitting with groveCAb kit with 2 stop valve, special handleRaw brass2230870Male G3/8Male G3/8Single CAbRaw brass2230871Male G1/4Male G1/4CAb with outlet fittingRaw brass2230887KCopper tube with comp. ring and M10x1 nutMale G1/4Complete CAb kit with outlet valveRaw brass2230892KMale M10x1Male G1/4CAb kit with outlet valveRaw brass                                                                                                                                                                                                                                                                                                                                                                                                                                                                                                                                                                                                                                                                                                                                                                                                                                                                                                                                                                                                                     |           |                                   |                           |                              |               |
|-------------------------------------------------------------------------------------------------------------------------------------------------------------------------------------------------------------------------------------------------------------------------------------------------------------------------------------------------------------------------------------------------------------------------------------------------------------------------------------------------------------------------------------------------------------------------------------------------------------------------------------------------------------------------------------------------------------------------------------------------------------------------------------------------------------------------------------------------------------------------------------------------------------------------------------------------------------------------------------------------------------------------------------------------------------------------------------------------------------------------------------------------------------------------------------------------------------------------------------------------------------------------------------------------------------------------------------------------------------------------------------------------------------------------------------------------------------------------------------------------------------------------------------------------------------------------------------------------------------------------------------------------------------------------------------------------------------------------------------------------------------------------------------------------------------------------------------------------------------------------------------------------------------------------------------------------------------------------------------------------------------------------------|-----------|-----------------------------------|---------------------------|------------------------------|---------------|
| 2230848* Male M10x1 Female M10x1 Single CAb Raw brass 2230848 Male G1/4 Male G1/4 Single CAb Raw brass 2230850 Copper 16mm + Nut G1/2 Copper 18mm + Nut G3/4 Complete CAb kit with Raw brass 2230858 Male G1/4 with cone/8.2 Male G1/4 with cone/8.2 CAb kit with inlet valve Nickel plated 2230860 G1/4 free nut with spherical seal Male G1/4 with cone/8.2 CAb kit with 2 stop valve Nickel plated 2230861 Male G3/8 CAb kit with 2 stop valve, Raw brass 2230862 Custom Push Fit Male G1/4 Single CAb Raw brass 2230864 Male G1/4 Male G1/4 CAb kit with 2 stop valve Raw brass 2230867 Custom Fitting with grove Custom Fitting with grove CAb kit with 2 stop valve, Raw brass 2230869 Male G3/8 Single CAb Raw brass 2230870 Male G1/4 Male G1/8 Union fitting CAb with outlet fitting Raw brass 223087K Copper tube with comp. ring Male G1/4 Complete CAb kit with outlet valve Raw brass 2230892K Male M10x1 Male G1/4 CAb kit with outlet valve Raw brass                                                                                                                                                                                                                                                                                                                                                                                                                                                                                                                                                                                                                                                                                                                                                                                                                                                                                                                                                                                                                                                          | code ref  | diameter (inlet)                  | diameter (outlet)         | description                  | finish        |
| 2230848Male G1/4Male G1/4Single CAbRaw brass2230850Copper 16mm + Nut G1/2Copper 18mm + Nut G3/4Complete CAb kit with with cance CAb kit with cancer C | 2230839*  | Male M10x1                        | Female M10x1              | Single CAb                   | Raw brass     |
| 2230850 Copper 16mm + Nut G1/2 Copper 18mm + Nut G3/4 Complete CAb kit with 2 stop valves and fittings  2230858 Male G1/4 with cone/8.2 Male G1/4 with cone/8.2 CAb kit with inlet valve Nickel plated  2230860 G1/4 free nut with spherical seal Male G1/4 with cone/8.2 CAb kit with 2 stop valve Nickel plated  2230861 Male G3/8 CAb kit with 2 stop valve, Raw brass  2230862 Custom Push Fit Male G1/4 Single CAb Raw brass  2230864 Male G1/4 Male G1/4 CAb kit with 2 stop valve Raw brass  2230867 Custom Fitting with grove Custom Fitting with grove CAb kit with 2 stop valve, Raw brass  2230869 Male G3/8 Male G3/8 Single CAb Raw brass  2230870 Male G1/4 Male G1/4 Male G1/8 Union fitting CAb with outlet fitting Raw brass  223087K Copper tube with comp. ring and M10x1 nut Walve and fittings for inlet and discharge  2230892K Male M10x1 Male G1/4 CAb kit with outlet valve Raw brass                                                                                                                                                                                                                                                                                                                                                                                                                                                                                                                                                                                                                                                                                                                                                                                                                                                                                                                                                                                                                                                                                                                | 2230846** | Male M10x1                        | Female M10x1              | Single CAb                   | Raw brass     |
| 230858 Male G1/4 with cone/8.2 Male G1/4 with cone/8.2 CAb kit with inlet valve Nickel plated 2230860 G1/4 free nut with spherical seal Male G1/4 with cone/8.2 CAb kit with 2 stop valve Nickel plated 2230861 Male G3/8 Male G3/8 CAb kit with 2 stop valve, Raw brass 2230862 Custom Push Fit Male G1/4 Single CAb Raw brass 2230864 Male G1/4 Male G1/4 CAb kit with 2 stop valve Raw brass 2230867 Custom Fitting with grove Custom Fitting with grove CAb kit with 2 stop valve, Raw brass 2230869 Male G3/8 Male G3/8 Single CAb Raw brass 2230870 Male G1/4 Male G1/8 Union fitting CAb with outlet fitting Raw brass 223087K Copper tube with comp. ring and M10x1 nut Walve and fittings for inlet and discharge 2230892K Male M10x1 Male G1/4 CAb kit with outlet valve Raw brass                                                                                                                                                                                                                                                                                                                                                                                                                                                                                                                                                                                                                                                                                                                                                                                                                                                                                                                                                                                                                                                                                                                                                                                                                                  | 2230848   | Male G1/4                         |                           | Single CAb                   | Raw brass     |
| 2230858Male G1/4 with cone/8.2Male G1/4 with cone/8.2CAb kit with inlet valveNickel plated2230860G1/4 free nut with spherical sealMale G1/4 with cone/8.2CAb kit with 2 stop valveNickel plated2230861Male G3/8CAb kit with 2 stop valve, special handleRaw brass2230862Custom Push FitMale G1/4Single CAbRaw brass2230864Male G1/4Male G1/4CAb kit with 2 stop valveRaw brass2230867Custom Fitting with groveCustom Fitting with groveCAb kit with 2 stop valve, special handleRaw brass2230869Male G3/8Male G3/8Single CAbRaw brass2230870Male G1/4Male G1/8 Union fittingCAb with outlet fittingRaw brass223087KCopper tube with comp. ring and M10x1 nutMale G1/4Complete CAb kit with outlet valveRaw brass2230892KMale M10x1Male G1/4CAb kit with outlet valveRaw brass                                                                                                                                                                                                                                                                                                                                                                                                                                                                                                                                                                                                                                                                                                                                                                                                                                                                                                                                                                                                                                                                                                                                                                                                                                                 | 2230850   | Copper 16mm + Nut G1/2            | Copper 18mm + Nut G3/4    | Complete CAb kit with        | Raw brass     |
| 2230860 G1/4 free nut with spherical seal Male G1/4 with cone/8.2 CAb kit with 2 stop valve Nickel plated 2230861 Male G3/8 Male G3/8 CAb kit with 2 stop valve, special handle 2230862 Custom Push Fit Male G1/4 Single CAb Raw brass 2230864 Male G1/4 CAb kit with 2 stop valve Raw brass 2230867 Custom Fitting with grove Custom Fitting with grove CAb kit with 2 stop valve, special handle 2230869 Male G3/8 Male G3/8 Single CAb Raw brass 2230870 Male G1/4 Male G1/4 Union fitting CAb with outlet fitting Raw brass 2230871 Male G1/4 G1/4 Free nut Single CAb Raw brass 2230887K Copper tube with comp. ring and M10x1 nut Valve and fittings for inlet and discharge 2230892K Male M10x1 Male G1/4 CAb kit with outlet valve Raw brass                                                                                                                                                                                                                                                                                                                                                                                                                                                                                                                                                                                                                                                                                                                                                                                                                                                                                                                                                                                                                                                                                                                                                                                                                                                                          |           |                                   |                           | 2 stop valves and fittings   |               |
| 2230861Male G3/8Male G3/8CAb kit with 2 stop valve, special handleRaw brass special handle2230862Custom Push FitMale G1/4Single CAbRaw brass2230864Male G1/4CAb kit with 2 stop valveRaw brass2230867Custom Fitting with groveCAb kit with 2 stop valve, special handleRaw brass2230869Male G3/8Male G3/8Single CAbRaw brass2230870Male G1/4Male G1/8 Union fittingCAb with outlet fittingRaw brass2230871Male G1/4G1/4 free nutSingle CAbRaw brass2230887KCopper tube with comp. ring and M10x1 nutMale G1/4Complete CAb kit with outlet valveRaw brass2230892KMale M10x1Male G1/4CAb kit with outlet valveRaw brass                                                                                                                                                                                                                                                                                                                                                                                                                                                                                                                                                                                                                                                                                                                                                                                                                                                                                                                                                                                                                                                                                                                                                                                                                                                                                                                                                                                                         | 2230858   | Male G1/4 with cone/8.2           | Male G1/4 with cone/8.2   | CAb kit with inlet valve     | Nickel plated |
| 2230862 Custom Push Fit Male G1/4 Single CAb Raw brass 2230864 Male G1/4 Male G1/4 CAb kit with 2 stop valve Raw brass 2230867 Custom Fitting with grove CAb kit with 2 stop valve, special handle 2230869 Male G3/8 Male G3/8 Single CAb Raw brass 2230870 Male G1/4 Male G1/8 Union fitting CAb with outlet fitting Raw brass 2230871 Male G1/4 G1/4 free nut Single CAb Raw brass 2230887K Copper tube with comp. ring and M10x1 nut Walve and fittings for inlet and discharge 2230892K Male M10x1 Male G1/4 CAb kit with outlet valve Raw brass                                                                                                                                                                                                                                                                                                                                                                                                                                                                                                                                                                                                                                                                                                                                                                                                                                                                                                                                                                                                                                                                                                                                                                                                                                                                                                                                                                                                                                                                          | 2230860   | G1/4 free nut with spherical seal | Male G1/4 with cone/8.2   | CAb kit with 2 stop valve    | Nickel plated |
| 2230862Custom Push FitMale G1/4Single CAbRaw brass2230864Male G1/4Male G1/4CAb kit with 2 stop valveRaw brass2230867Custom Fitting with groveCustom Fitting with groveCAb kit with 2 stop valve, special handleRaw brass2230869Male G3/8Male G3/8Single CAbRaw brass2230870Male G1/4Male G1/8 Union fittingCAb with outlet fittingRaw brass2230871Male G1/4G1/4 free nutSingle CAbRaw brass2230887KCopper tube with comp. ring and M10x1 nutMale G1/4Complete CAb kit with outlet valve and fittings for inlet and discharge2230892KMale M10x1Male G1/4CAb kit with outlet valveRaw brass                                                                                                                                                                                                                                                                                                                                                                                                                                                                                                                                                                                                                                                                                                                                                                                                                                                                                                                                                                                                                                                                                                                                                                                                                                                                                                                                                                                                                                     | 2230861   | Male G3/8                         | Male G3/8                 | CAb kit with 2 stop valve,   | Raw brass     |
| 2230864Male G1/4Male G1/4CAb kit with 2 stop valveRaw brass2230867Custom Fitting with groveCustom Fitting with groveCAb kit with 2 stop valve, special handleRaw brass2230869Male G3/8Male G3/8Single CAbRaw brass2230870Male G1/4Male G1/8 Union fittingCAb with outlet fittingRaw brass2230871Male G1/4G1/4 free nutSingle CAbRaw brass2230887KCopper tube with comp. ring and M10x1 nutMale G1/4Complete CAb kit with outlet valve and fittings for inlet and discharge2230892KMale M10x1Male G1/4CAb kit with outlet valveRaw brass                                                                                                                                                                                                                                                                                                                                                                                                                                                                                                                                                                                                                                                                                                                                                                                                                                                                                                                                                                                                                                                                                                                                                                                                                                                                                                                                                                                                                                                                                       |           |                                   |                           | special handle               |               |
| 2230867 Custom Fitting with grove Custom Fitting with grove Special handle 2230869 Male G3/8 Male G3/8 Single CAb Single CAb Raw brass 2230870 Male G1/4 Male G1/8 Union fitting CAb with outlet fitting Raw brass 2230871 Male G1/4 G1/4 Free nut Single CAb Raw brass 2230887K Copper tube with comp. ring and M10x1 nut walve and fittings for inlet and discharge 2230892K Male M10x1 Male G1/4 CAb kit with outlet valve Raw brass                                                                                                                                                                                                                                                                                                                                                                                                                                                                                                                                                                                                                                                                                                                                                                                                                                                                                                                                                                                                                                                                                                                                                                                                                                                                                                                                                                                                                                                                                                                                                                                       | 2230862   | Custom Push Fit                   | Male G1/4                 | Single CAb                   | Raw brass     |
| special handle  2230869 Male G3/8 Male G3/8 Single CAb Raw brass  2230870 Male G1/4 Male G1/8 Union fitting CAb with outlet fitting Raw brass  2230871 Male G1/4 G1/4 Free nut Single CAb Raw brass  2230887K Copper tube with comp. ring Male G1/4 Complete CAb kit with outlet Raw brass and M10x1 nut valve and fittings for inlet and discharge  2230892K Male M10x1 Male G1/4 CAb kit with outlet valve Raw brass                                                                                                                                                                                                                                                                                                                                                                                                                                                                                                                                                                                                                                                                                                                                                                                                                                                                                                                                                                                                                                                                                                                                                                                                                                                                                                                                                                                                                                                                                                                                                                                                        | 2230864   | Male G1/4                         | Male G1/4                 | CAb kit with 2 stop valve    | Raw brass     |
| 2230869Male G3/8Male G3/8Single CAbRaw brass2230870Male G1/4Male G1/8 Union fittingCAb with outlet fittingRaw brass2230871Male G1/4G1/4 free nutSingle CAbRaw brass2230887KCopper tube with comp. ring and M10x1 nutMale G1/4Complete CAb kit with outlet valve and fittings for inlet and discharge2230892KMale M10x1Male G1/4CAb kit with outlet valveRaw brass                                                                                                                                                                                                                                                                                                                                                                                                                                                                                                                                                                                                                                                                                                                                                                                                                                                                                                                                                                                                                                                                                                                                                                                                                                                                                                                                                                                                                                                                                                                                                                                                                                                             | 2230867   | Custom Fitting with grove         | Custom Fitting with grove | CAb kit with 2 stop valve,   | Raw brass     |
| 2230870 Male G1/4 Male G1/8 Union fitting CAb with outlet fitting Raw brass 2230871 Male G1/4 G1/4 free nut Single CAb Raw brass 2230887K Copper tube with comp. ring and M10x1 nut valve and fittings for inlet and discharge 2230892K Male M10x1 Male G1/4 CAb kit with outlet valve Raw brass                                                                                                                                                                                                                                                                                                                                                                                                                                                                                                                                                                                                                                                                                                                                                                                                                                                                                                                                                                                                                                                                                                                                                                                                                                                                                                                                                                                                                                                                                                                                                                                                                                                                                                                              |           |                                   |                           | special handle               |               |
| 2230871Male G1/4G1/4 free nutSingle CAbRaw brass2230887KCopper tube with comp. ring and M10x1 nutMale G1/4Complete CAb kit with outlet valve and fittings for inlet and discharge2230892KMale M10x1Male G1/4CAb kit with outlet valveRaw brass                                                                                                                                                                                                                                                                                                                                                                                                                                                                                                                                                                                                                                                                                                                                                                                                                                                                                                                                                                                                                                                                                                                                                                                                                                                                                                                                                                                                                                                                                                                                                                                                                                                                                                                                                                                | 2230869   | Male G3/8                         | Male G3/8                 | Single CAb                   | Raw brass     |
| 2230887K Copper tube with comp. ring and M10x1 nut  Male G1/4 Complete CAb kit with outlet valve and fittings for inlet and discharge  2230892K Male M10x1 Male G1/4 CAb kit with outlet valve Raw brass                                                                                                                                                                                                                                                                                                                                                                                                                                                                                                                                                                                                                                                                                                                                                                                                                                                                                                                                                                                                                                                                                                                                                                                                                                                                                                                                                                                                                                                                                                                                                                                                                                                                                                                                                                                                                      | 2230870   | Male G1/4                         | Male G1/8 Union fitting   | CAb with outlet fitting      | Raw brass     |
| and M10x1 nut valve and fittings for inlet and discharge  2230892K Male M10x1 Male G1/4 CAb kit with outlet valve Raw brass                                                                                                                                                                                                                                                                                                                                                                                                                                                                                                                                                                                                                                                                                                                                                                                                                                                                                                                                                                                                                                                                                                                                                                                                                                                                                                                                                                                                                                                                                                                                                                                                                                                                                                                                                                                                                                                                                                   | 2230871   | Male G1/4                         | G1/4 free nut             | Single CAb                   | Raw brass     |
| 2230892K Male M10x1 Male G1/4 CAb kit with outlet valve Raw brass                                                                                                                                                                                                                                                                                                                                                                                                                                                                                                                                                                                                                                                                                                                                                                                                                                                                                                                                                                                                                                                                                                                                                                                                                                                                                                                                                                                                                                                                                                                                                                                                                                                                                                                                                                                                                                                                                                                                                             | 2230887K  | Copper tube with comp. ring       | Male G1/4                 | Complete CAb kit with outlet | Raw brass     |
| 2230892K Male M10x1 Male G1/4 CAb kit with outlet valve Raw brass                                                                                                                                                                                                                                                                                                                                                                                                                                                                                                                                                                                                                                                                                                                                                                                                                                                                                                                                                                                                                                                                                                                                                                                                                                                                                                                                                                                                                                                                                                                                                                                                                                                                                                                                                                                                                                                                                                                                                             |           | and M10x1 nut                     |                           | valve and fittings for inlet |               |
|                                                                                                                                                                                                                                                                                                                                                                                                                                                                                                                                                                                                                                                                                                                                                                                                                                                                                                                                                                                                                                                                                                                                                                                                                                                                                                                                                                                                                                                                                                                                                                                                                                                                                                                                                                                                                                                                                                                                                                                                                               |           |                                   |                           | and discharge                |               |
| 2230893K_G3/8 free nut Soft PVC tube 14x10 Discharge kit for CB or CAb Raw brass                                                                                                                                                                                                                                                                                                                                                                                                                                                                                                                                                                                                                                                                                                                                                                                                                                                                                                                                                                                                                                                                                                                                                                                                                                                                                                                                                                                                                                                                                                                                                                                                                                                                                                                                                                                                                                                                                                                                              | 2230892K  | Male M10x1                        | Male G1/4                 | CAb kit with outlet valve    | Raw brass     |
| 22000001 Coro nee nee core vo tabo i ixio Diconargo iar ioi CD or or to ratio blace                                                                                                                                                                                                                                                                                                                                                                                                                                                                                                                                                                                                                                                                                                                                                                                                                                                                                                                                                                                                                                                                                                                                                                                                                                                                                                                                                                                                                                                                                                                                                                                                                                                                                                                                                                                                                                                                                                                                           | 2230893K  | G3/8 free nut                     | Soft PVC tube 14x10       | Discharge kit for CB or CAb  | Raw brass     |

packing box of 50 pieces

ref. 2230846

packing rack of 150 pieces

ref. 2230848

ref. 2230850

ref. 2230858

ref. 2230860

ref. 2230861