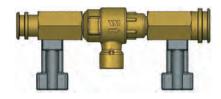

# Wide range of connection and complete kits:

Several kits, in tailor-made customer specific OEM versions, are available and can be developed.

# **OEM** integration for boiler:

Several tailored boiler connections kits available: with or without isolating valves, special plastic valve handle, copper pipe according exact system boiler requirement ...