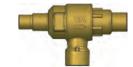

## Range:

| 2230839*Male M10x1Female M10x1Single CAbRaw brass2230846***Male M10x1Female M10x1Single CAbRaw brass2230848Male G1/4Male G1/4Single CAbRaw brass2230850Copper 16mm + Nut G1/2Copper 18mm + Nut G3/4Complete CAb kit with Raw brass2230858Male G1/4 with cone/8.2Cab kit with cone/8.2CAb kit with inlet valveNickel plated2230860G1/4 free nut with spherical sealMale G1/4 with cone/8.2CAb kit with 2 stop valveNickel plated2230861Male G3/8Male G3/8CAb kit with 2 stop valve, special handleRaw brass2230862Custom Push FitMale G1/4Single CAbRaw brass2230864Male G1/4Male G1/4CAb kit with 2 stop valveRaw brass2230867Custom Fitting with groveCustom Fitting with groveCAb kit with 2 stop valve, special handleRaw brass2230870Male G3/8Male G3/8Single CAbRaw brass2230871Male G1/4Male G1/4CAb with outlet fittingRaw brass2230887KCopper tube with comp. ring and M10x1 nutMale G1/4Complete CAb kit with outlet valveRaw brass2230892KMale M10x1Male G1/4CAb kit with outlet valveRaw brass                                                                                                                                                                                                                                                                                                                                                                                                                                                                                                                                                                                                                                                                                                                                                                                                                                                                                                                                                                                                                     |           |                                   |                           |                              |               |
|-------------------------------------------------------------------------------------------------------------------------------------------------------------------------------------------------------------------------------------------------------------------------------------------------------------------------------------------------------------------------------------------------------------------------------------------------------------------------------------------------------------------------------------------------------------------------------------------------------------------------------------------------------------------------------------------------------------------------------------------------------------------------------------------------------------------------------------------------------------------------------------------------------------------------------------------------------------------------------------------------------------------------------------------------------------------------------------------------------------------------------------------------------------------------------------------------------------------------------------------------------------------------------------------------------------------------------------------------------------------------------------------------------------------------------------------------------------------------------------------------------------------------------------------------------------------------------------------------------------------------------------------------------------------------------------------------------------------------------------------------------------------------------------------------------------------------------------------------------------------------------------------------------------------------------------------------------------------------------------------------------------------------------|-----------|-----------------------------------|---------------------------|------------------------------|---------------|
| 2230848* Male M10x1 Female M10x1 Single CAb Raw brass 2230848 Male G1/4 Male G1/4 Single CAb Raw brass 2230850 Copper 16mm + Nut G1/2 Copper 18mm + Nut G3/4 Complete CAb kit with Raw brass 2230858 Male G1/4 with cone/8.2 Male G1/4 with cone/8.2 CAb kit with inlet valve Nickel plated 2230860 G1/4 free nut with spherical seal Male G1/4 with cone/8.2 CAb kit with 2 stop valve Nickel plated 2230861 Male G3/8 CAb kit with 2 stop valve, Raw brass 2230862 Custom Push Fit Male G1/4 Single CAb Raw brass 2230864 Male G1/4 Male G1/4 CAb kit with 2 stop valve Raw brass 2230867 Custom Fitting with grove Custom Fitting with grove CAb kit with 2 stop valve, Raw brass 2230869 Male G3/8 Single CAb Raw brass 2230870 Male G1/4 Male G1/8 Union fitting CAb with outlet fitting Raw brass 223087K Copper tube with comp. ring Male G1/4 Complete CAb kit with outlet valve Raw brass 2230892K Male M10x1 Male G1/4 CAb kit with outlet valve Raw brass                                                                                                                                                                                                                                                                                                                                                                                                                                                                                                                                                                                                                                                                                                                                                                                                                                                                                                                                                                                                                                                          | code ref  | diameter (inlet)                  | diameter (outlet)         | description                  | finish        |
| 2230848Male G1/4Male G1/4Single CAbRaw brass2230850Copper 16mm + Nut G1/2Copper 18mm + Nut G3/4Complete CAb kit with with cance CAb kit with cancer C | 2230839*  | Male M10x1                        | Female M10x1              | Single CAb                   | Raw brass     |
| 2230850 Copper 16mm + Nut G1/2 Copper 18mm + Nut G3/4 Complete CAb kit with 2 stop valves and fittings  2230858 Male G1/4 with cone/8.2 Male G1/4 with cone/8.2 CAb kit with inlet valve Nickel plated  2230860 G1/4 free nut with spherical seal Male G1/4 with cone/8.2 CAb kit with 2 stop valve Nickel plated  2230861 Male G3/8 CAb kit with 2 stop valve, Raw brass  2230862 Custom Push Fit Male G1/4 Single CAb Raw brass  2230864 Male G1/4 Male G1/4 CAb kit with 2 stop valve Raw brass  2230867 Custom Fitting with grove Custom Fitting with grove CAb kit with 2 stop valve, Raw brass  2230869 Male G3/8 Male G3/8 Single CAb Raw brass  2230870 Male G1/4 Male G1/4 Male G1/8 Union fitting CAb with outlet fitting Raw brass  223087K Copper tube with comp. ring and M10x1 nut Walve and fittings for inlet and discharge  2230892K Male M10x1 Male G1/4 CAb kit with outlet valve Raw brass                                                                                                                                                                                                                                                                                                                                                                                                                                                                                                                                                                                                                                                                                                                                                                                                                                                                                                                                                                                                                                                                                                                | 2230846** | Male M10x1                        | Female M10x1              | Single CAb                   | Raw brass     |
| 230858 Male G1/4 with cone/8.2 Male G1/4 with cone/8.2 CAb kit with inlet valve Nickel plated 2230860 G1/4 free nut with spherical seal Male G1/4 with cone/8.2 CAb kit with 2 stop valve Nickel plated 2230861 Male G3/8 Male G3/8 CAb kit with 2 stop valve, Raw brass 2230862 Custom Push Fit Male G1/4 Single CAb Raw brass 2230864 Male G1/4 Male G1/4 CAb kit with 2 stop valve Raw brass 2230867 Custom Fitting with grove Custom Fitting with grove CAb kit with 2 stop valve, Raw brass 2230869 Male G3/8 Male G3/8 Single CAb Raw brass 2230870 Male G1/4 Male G1/8 Union fitting CAb with outlet fitting Raw brass 223087K Copper tube with comp. ring and M10x1 nut Walve and fittings for inlet and discharge 2230892K Male M10x1 Male G1/4 CAb kit with outlet valve Raw brass                                                                                                                                                                                                                                                                                                                                                                                                                                                                                                                                                                                                                                                                                                                                                                                                                                                                                                                                                                                                                                                                                                                                                                                                                                  | 2230848   | Male G1/4                         |                           | Single CAb                   | Raw brass     |
| 2230858Male G1/4 with cone/8.2Male G1/4 with cone/8.2CAb kit with inlet valveNickel plated2230860G1/4 free nut with spherical sealMale G1/4 with cone/8.2CAb kit with 2 stop valveNickel plated2230861Male G3/8CAb kit with 2 stop valve, special handleRaw brass2230862Custom Push FitMale G1/4Single CAbRaw brass2230864Male G1/4Male G1/4CAb kit with 2 stop valveRaw brass2230867Custom Fitting with groveCustom Fitting with groveCAb kit with 2 stop valve, special handleRaw brass2230869Male G3/8Male G3/8Single CAbRaw brass2230870Male G1/4Male G1/8 Union fittingCAb with outlet fittingRaw brass223087KCopper tube with comp. ring and M10x1 nutMale G1/4Complete CAb kit with outlet valveRaw brass2230892KMale M10x1Male G1/4CAb kit with outlet valveRaw brass                                                                                                                                                                                                                                                                                                                                                                                                                                                                                                                                                                                                                                                                                                                                                                                                                                                                                                                                                                                                                                                                                                                                                                                                                                                 | 2230850   | Copper 16mm + Nut G1/2            | Copper 18mm + Nut G3/4    | Complete CAb kit with        | Raw brass     |
| 2230860 G1/4 free nut with spherical seal Male G1/4 with cone/8.2 CAb kit with 2 stop valve Nickel plated 2230861 Male G3/8 Male G3/8 CAb kit with 2 stop valve, special handle 2230862 Custom Push Fit Male G1/4 Single CAb Raw brass 2230864 Male G1/4 CAb kit with 2 stop valve Raw brass 2230867 Custom Fitting with grove Custom Fitting with grove CAb kit with 2 stop valve, special handle 2230869 Male G3/8 Male G3/8 Single CAb Raw brass 2230870 Male G1/4 Male G1/4 Union fitting CAb with outlet fitting Raw brass 2230871 Male G1/4 G1/4 Free nut Single CAb Raw brass 2230887K Copper tube with comp. ring and M10x1 nut Valve and fittings for inlet and discharge 2230892K Male M10x1 Male G1/4 CAb kit with outlet valve Raw brass                                                                                                                                                                                                                                                                                                                                                                                                                                                                                                                                                                                                                                                                                                                                                                                                                                                                                                                                                                                                                                                                                                                                                                                                                                                                          |           |                                   |                           | 2 stop valves and fittings   |               |
| 2230861Male G3/8Male G3/8CAb kit with 2 stop valve, special handleRaw brass special handle2230862Custom Push FitMale G1/4Single CAbRaw brass2230864Male G1/4CAb kit with 2 stop valveRaw brass2230867Custom Fitting with groveCAb kit with 2 stop valve, special handleRaw brass2230869Male G3/8Male G3/8Single CAbRaw brass2230870Male G1/4Male G1/8 Union fittingCAb with outlet fittingRaw brass2230871Male G1/4G1/4 free nutSingle CAbRaw brass2230887KCopper tube with comp. ring and M10x1 nutMale G1/4Complete CAb kit with outlet valveRaw brass2230892KMale M10x1Male G1/4CAb kit with outlet valveRaw brass                                                                                                                                                                                                                                                                                                                                                                                                                                                                                                                                                                                                                                                                                                                                                                                                                                                                                                                                                                                                                                                                                                                                                                                                                                                                                                                                                                                                         | 2230858   | Male G1/4 with cone/8.2           | Male G1/4 with cone/8.2   | CAb kit with inlet valve     | Nickel plated |
| 2230862 Custom Push Fit Male G1/4 Single CAb Raw brass 2230864 Male G1/4 Male G1/4 CAb kit with 2 stop valve Raw brass 2230867 Custom Fitting with grove CAb kit with 2 stop valve, special handle 2230869 Male G3/8 Male G3/8 Single CAb Raw brass 2230870 Male G1/4 Male G1/8 Union fitting CAb with outlet fitting Raw brass 2230871 Male G1/4 G1/4 free nut Single CAb Raw brass 2230887K Copper tube with comp. ring and M10x1 nut Walve and fittings for inlet and discharge 2230892K Male M10x1 Male G1/4 CAb kit with outlet valve Raw brass                                                                                                                                                                                                                                                                                                                                                                                                                                                                                                                                                                                                                                                                                                                                                                                                                                                                                                                                                                                                                                                                                                                                                                                                                                                                                                                                                                                                                                                                          | 2230860   | G1/4 free nut with spherical seal | Male G1/4 with cone/8.2   | CAb kit with 2 stop valve    | Nickel plated |
| 2230862Custom Push FitMale G1/4Single CAbRaw brass2230864Male G1/4Male G1/4CAb kit with 2 stop valveRaw brass2230867Custom Fitting with groveCustom Fitting with groveCAb kit with 2 stop valve, special handleRaw brass2230869Male G3/8Male G3/8Single CAbRaw brass2230870Male G1/4Male G1/8 Union fittingCAb with outlet fittingRaw brass2230871Male G1/4G1/4 free nutSingle CAbRaw brass2230887KCopper tube with comp. ring and M10x1 nutMale G1/4Complete CAb kit with outlet valve and fittings for inlet and discharge2230892KMale M10x1Male G1/4CAb kit with outlet valveRaw brass                                                                                                                                                                                                                                                                                                                                                                                                                                                                                                                                                                                                                                                                                                                                                                                                                                                                                                                                                                                                                                                                                                                                                                                                                                                                                                                                                                                                                                     | 2230861   | Male G3/8                         | Male G3/8                 | CAb kit with 2 stop valve,   | Raw brass     |
| 2230864Male G1/4Male G1/4CAb kit with 2 stop valveRaw brass2230867Custom Fitting with groveCustom Fitting with groveCAb kit with 2 stop valve, special handleRaw brass2230869Male G3/8Male G3/8Single CAbRaw brass2230870Male G1/4Male G1/8 Union fittingCAb with outlet fittingRaw brass2230871Male G1/4G1/4 free nutSingle CAbRaw brass2230887KCopper tube with comp. ring and M10x1 nutMale G1/4Complete CAb kit with outlet valve and fittings for inlet and discharge2230892KMale M10x1Male G1/4CAb kit with outlet valveRaw brass                                                                                                                                                                                                                                                                                                                                                                                                                                                                                                                                                                                                                                                                                                                                                                                                                                                                                                                                                                                                                                                                                                                                                                                                                                                                                                                                                                                                                                                                                       |           |                                   |                           | special handle               |               |
| 2230867 Custom Fitting with grove Custom Fitting with grove Special handle 2230869 Male G3/8 Male G3/8 Single CAb Single CAb Raw brass 2230870 Male G1/4 Male G1/8 Union fitting CAb with outlet fitting Raw brass 2230871 Male G1/4 G1/4 Free nut Single CAb Raw brass 2230887K Copper tube with comp. ring and M10x1 nut walve and fittings for inlet and discharge 2230892K Male M10x1 Male G1/4 CAb kit with outlet valve Raw brass                                                                                                                                                                                                                                                                                                                                                                                                                                                                                                                                                                                                                                                                                                                                                                                                                                                                                                                                                                                                                                                                                                                                                                                                                                                                                                                                                                                                                                                                                                                                                                                       | 2230862   | Custom Push Fit                   | Male G1/4                 | Single CAb                   | Raw brass     |
| special handle  2230869 Male G3/8 Male G3/8 Single CAb Raw brass  2230870 Male G1/4 Male G1/8 Union fitting CAb with outlet fitting Raw brass  2230871 Male G1/4 G1/4 Free nut Single CAb Raw brass  2230887K Copper tube with comp. ring Male G1/4 Complete CAb kit with outlet Raw brass and M10x1 nut valve and fittings for inlet and discharge  2230892K Male M10x1 Male G1/4 CAb kit with outlet valve Raw brass                                                                                                                                                                                                                                                                                                                                                                                                                                                                                                                                                                                                                                                                                                                                                                                                                                                                                                                                                                                                                                                                                                                                                                                                                                                                                                                                                                                                                                                                                                                                                                                                        | 2230864   | Male G1/4                         | Male G1/4                 | CAb kit with 2 stop valve    | Raw brass     |
| 2230869Male G3/8Male G3/8Single CAbRaw brass2230870Male G1/4Male G1/8 Union fittingCAb with outlet fittingRaw brass2230871Male G1/4G1/4 free nutSingle CAbRaw brass2230887KCopper tube with comp. ring and M10x1 nutMale G1/4Complete CAb kit with outlet valve and fittings for inlet and discharge2230892KMale M10x1Male G1/4CAb kit with outlet valveRaw brass                                                                                                                                                                                                                                                                                                                                                                                                                                                                                                                                                                                                                                                                                                                                                                                                                                                                                                                                                                                                                                                                                                                                                                                                                                                                                                                                                                                                                                                                                                                                                                                                                                                             | 2230867   | Custom Fitting with grove         | Custom Fitting with grove | CAb kit with 2 stop valve,   | Raw brass     |
| 2230870 Male G1/4 Male G1/8 Union fitting CAb with outlet fitting Raw brass 2230871 Male G1/4 G1/4 free nut Single CAb Raw brass 2230887K Copper tube with comp. ring and M10x1 nut valve and fittings for inlet and discharge 2230892K Male M10x1 Male G1/4 CAb kit with outlet valve Raw brass                                                                                                                                                                                                                                                                                                                                                                                                                                                                                                                                                                                                                                                                                                                                                                                                                                                                                                                                                                                                                                                                                                                                                                                                                                                                                                                                                                                                                                                                                                                                                                                                                                                                                                                              |           |                                   |                           | special handle               |               |
| 2230871Male G1/4G1/4 free nutSingle CAbRaw brass2230887KCopper tube with comp. ring and M10x1 nutMale G1/4Complete CAb kit with outlet valve and fittings for inlet and discharge2230892KMale M10x1Male G1/4CAb kit with outlet valveRaw brass                                                                                                                                                                                                                                                                                                                                                                                                                                                                                                                                                                                                                                                                                                                                                                                                                                                                                                                                                                                                                                                                                                                                                                                                                                                                                                                                                                                                                                                                                                                                                                                                                                                                                                                                                                                | 2230869   | Male G3/8                         | Male G3/8                 | Single CAb                   | Raw brass     |
| 2230887K Copper tube with comp. ring and M10x1 nut  Male G1/4 Complete CAb kit with outlet valve and fittings for inlet and discharge  2230892K Male M10x1 Male G1/4 CAb kit with outlet valve Raw brass                                                                                                                                                                                                                                                                                                                                                                                                                                                                                                                                                                                                                                                                                                                                                                                                                                                                                                                                                                                                                                                                                                                                                                                                                                                                                                                                                                                                                                                                                                                                                                                                                                                                                                                                                                                                                      | 2230870   | Male G1/4                         | Male G1/8 Union fitting   | CAb with outlet fitting      | Raw brass     |
| and M10x1 nut valve and fittings for inlet and discharge  2230892K Male M10x1 Male G1/4 CAb kit with outlet valve Raw brass                                                                                                                                                                                                                                                                                                                                                                                                                                                                                                                                                                                                                                                                                                                                                                                                                                                                                                                                                                                                                                                                                                                                                                                                                                                                                                                                                                                                                                                                                                                                                                                                                                                                                                                                                                                                                                                                                                   | 2230871   | Male G1/4                         | G1/4 free nut             | Single CAb                   | Raw brass     |
| 2230892K Male M10x1 Male G1/4 CAb kit with outlet valve Raw brass                                                                                                                                                                                                                                                                                                                                                                                                                                                                                                                                                                                                                                                                                                                                                                                                                                                                                                                                                                                                                                                                                                                                                                                                                                                                                                                                                                                                                                                                                                                                                                                                                                                                                                                                                                                                                                                                                                                                                             | 2230887K  | Copper tube with comp. ring       | Male G1/4                 | Complete CAb kit with outlet | Raw brass     |
| 2230892K Male M10x1 Male G1/4 CAb kit with outlet valve Raw brass                                                                                                                                                                                                                                                                                                                                                                                                                                                                                                                                                                                                                                                                                                                                                                                                                                                                                                                                                                                                                                                                                                                                                                                                                                                                                                                                                                                                                                                                                                                                                                                                                                                                                                                                                                                                                                                                                                                                                             |           | and M10x1 nut                     |                           | valve and fittings for inlet |               |
|                                                                                                                                                                                                                                                                                                                                                                                                                                                                                                                                                                                                                                                                                                                                                                                                                                                                                                                                                                                                                                                                                                                                                                                                                                                                                                                                                                                                                                                                                                                                                                                                                                                                                                                                                                                                                                                                                                                                                                                                                               |           |                                   |                           | and discharge                |               |
| 2230893K_G3/8 free nut Soft PVC tube 14x10 Discharge kit for CB or CAb Raw brass                                                                                                                                                                                                                                                                                                                                                                                                                                                                                                                                                                                                                                                                                                                                                                                                                                                                                                                                                                                                                                                                                                                                                                                                                                                                                                                                                                                                                                                                                                                                                                                                                                                                                                                                                                                                                                                                                                                                              | 2230892K  | Male M10x1                        | Male G1/4                 | CAb kit with outlet valve    | Raw brass     |
| 22000001 Coro nee nee core vo tabo i ixio Diconargo iar ioi CD or or to ratio blace                                                                                                                                                                                                                                                                                                                                                                                                                                                                                                                                                                                                                                                                                                                                                                                                                                                                                                                                                                                                                                                                                                                                                                                                                                                                                                                                                                                                                                                                                                                                                                                                                                                                                                                                                                                                                                                                                                                                           | 2230893K  | G3/8 free nut                     | Soft PVC tube 14x10       | Discharge kit for CB or CAb  | Raw brass     |

## **Construction:**

| description                                                                                        | material        |  |  |  |
|----------------------------------------------------------------------------------------------------|-----------------|--|--|--|
| It consists of an extra compact brass body, with plastic check valves, and stainless steel prings. |                 |  |  |  |
| Body                                                                                               | brass CW617N    |  |  |  |
| Spring                                                                                             | stainless steel |  |  |  |
| Check-valves                                                                                       | POM             |  |  |  |
| Seals                                                                                              | EPDM            |  |  |  |