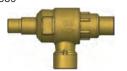

## Range:

| 2230839*Male M10x1Female M10x1Single CAbRaw brass2230846***Male M10x1Female M10x1Single CAbRaw brass2230848Male G1/4Male G1/4Single CAbRaw brass2230850Copper 16mm + Nut G1/2Copper 18mm + Nut G3/4Complete CAb kit with Raw brass2230858Male G1/4 with cone/8.2Cab kit with cone/8.2CAb kit with inlet valveNickel plated2230860G1/4 free nut with spherical sealMale G1/4 with cone/8.2CAb kit with 2 stop valveNickel plated2230861Male G3/8Male G3/8CAb kit with 2 stop valve, special handleRaw brass2230862Custom Push FitMale G1/4Single CAbRaw brass2230864Male G1/4Male G1/4CAb kit with 2 stop valveRaw brass2230867Custom Fitting with groveCustom Fitting with groveCAb kit with 2 stop valve, special handleRaw brass2230870Male G3/8Male G3/8Single CAbRaw brass2230871Male G1/4Male G1/4CAb with outlet fittingRaw brass2230887KCopper tube with comp. ring and M10x1 nutMale G1/4Complete CAb kit with outlet valveRaw brass2230892KMale M10x1Male G1/4CAb kit with outlet valveRaw brass                                                                                                                                                                                                                                                                                                                                                                                                                                                                                                                                                                                                                                                                                                                                                                                                                                                                                                                                                                                                                     |           |                                   |                           |                              |               |
|-------------------------------------------------------------------------------------------------------------------------------------------------------------------------------------------------------------------------------------------------------------------------------------------------------------------------------------------------------------------------------------------------------------------------------------------------------------------------------------------------------------------------------------------------------------------------------------------------------------------------------------------------------------------------------------------------------------------------------------------------------------------------------------------------------------------------------------------------------------------------------------------------------------------------------------------------------------------------------------------------------------------------------------------------------------------------------------------------------------------------------------------------------------------------------------------------------------------------------------------------------------------------------------------------------------------------------------------------------------------------------------------------------------------------------------------------------------------------------------------------------------------------------------------------------------------------------------------------------------------------------------------------------------------------------------------------------------------------------------------------------------------------------------------------------------------------------------------------------------------------------------------------------------------------------------------------------------------------------------------------------------------------------|-----------|-----------------------------------|---------------------------|------------------------------|---------------|
| 2230848* Male M10x1 Female M10x1 Single CAb Raw brass 2230848 Male G1/4 Male G1/4 Single CAb Raw brass 2230850 Copper 16mm + Nut G1/2 Copper 18mm + Nut G3/4 Complete CAb kit with Raw brass 2230858 Male G1/4 with cone/8.2 Male G1/4 with cone/8.2 CAb kit with inlet valve Nickel plated 2230860 G1/4 free nut with spherical seal Male G1/4 with cone/8.2 CAb kit with 2 stop valve Nickel plated 2230861 Male G3/8 CAb kit with 2 stop valve, Raw brass 2230862 Custom Push Fit Male G1/4 Single CAb Raw brass 2230864 Male G1/4 Male G1/4 CAb kit with 2 stop valve Raw brass 2230867 Custom Fitting with grove Custom Fitting with grove CAb kit with 2 stop valve, Raw brass 2230869 Male G3/8 Single CAb Raw brass 2230870 Male G1/4 Male G1/8 Union fitting CAb with outlet fitting Raw brass 223087K Copper tube with comp. ring Male G1/4 Complete CAb kit with outlet valve Raw brass 2230892K Male M10x1 Male G1/4 CAb kit with outlet valve Raw brass                                                                                                                                                                                                                                                                                                                                                                                                                                                                                                                                                                                                                                                                                                                                                                                                                                                                                                                                                                                                                                                          | code ref  | diameter (inlet)                  | diameter (outlet)         | description                  | finish        |
| 2230848Male G1/4Male G1/4Single CAbRaw brass2230850Copper 16mm + Nut G1/2Copper 18mm + Nut G3/4Complete CAb kit with with cance CAb kit with cancer C | 2230839*  | Male M10x1                        | Female M10x1              | Single CAb                   | Raw brass     |
| 2230850 Copper 16mm + Nut G1/2 Copper 18mm + Nut G3/4 Complete CAb kit with 2 stop valves and fittings  2230858 Male G1/4 with cone/8.2 Male G1/4 with cone/8.2 CAb kit with inlet valve Nickel plated  2230860 G1/4 free nut with spherical seal Male G1/4 with cone/8.2 CAb kit with 2 stop valve Nickel plated  2230861 Male G3/8 CAb kit with 2 stop valve, Raw brass  2230862 Custom Push Fit Male G1/4 Single CAb Raw brass  2230864 Male G1/4 Male G1/4 CAb kit with 2 stop valve Raw brass  2230867 Custom Fitting with grove Custom Fitting with grove CAb kit with 2 stop valve, Raw brass  2230869 Male G3/8 Male G3/8 Single CAb Raw brass  2230870 Male G1/4 Male G1/4 Male G1/8 Union fitting CAb with outlet fitting Raw brass  223087K Copper tube with comp. ring and M10x1 nut Walve and fittings for inlet and discharge  2230892K Male M10x1 Male G1/4 CAb kit with outlet valve Raw brass                                                                                                                                                                                                                                                                                                                                                                                                                                                                                                                                                                                                                                                                                                                                                                                                                                                                                                                                                                                                                                                                                                                | 2230846** | Male M10x1                        | Female M10x1              | Single CAb                   | Raw brass     |
| 230858 Male G1/4 with cone/8.2 Male G1/4 with cone/8.2 CAb kit with inlet valve Nickel plated 2230860 G1/4 free nut with spherical seal Male G1/4 with cone/8.2 CAb kit with 2 stop valve Nickel plated 2230861 Male G3/8 Male G3/8 CAb kit with 2 stop valve, Raw brass 2230862 Custom Push Fit Male G1/4 Single CAb Raw brass 2230864 Male G1/4 Male G1/4 CAb kit with 2 stop valve Raw brass 2230867 Custom Fitting with grove Custom Fitting with grove CAb kit with 2 stop valve, Raw brass 2230869 Male G3/8 Male G3/8 Single CAb Raw brass 2230870 Male G1/4 Male G1/8 Union fitting CAb with outlet fitting Raw brass 223087K Copper tube with comp. ring and M10x1 nut Walve and fittings for inlet and discharge 2230892K Male M10x1 Male G1/4 CAb kit with outlet valve Raw brass                                                                                                                                                                                                                                                                                                                                                                                                                                                                                                                                                                                                                                                                                                                                                                                                                                                                                                                                                                                                                                                                                                                                                                                                                                  | 2230848   | Male G1/4                         |                           | Single CAb                   | Raw brass     |
| 2230858Male G1/4 with cone/8.2Male G1/4 with cone/8.2CAb kit with inlet valveNickel plated2230860G1/4 free nut with spherical sealMale G1/4 with cone/8.2CAb kit with 2 stop valveNickel plated2230861Male G3/8CAb kit with 2 stop valve, special handleRaw brass2230862Custom Push FitMale G1/4Single CAbRaw brass2230864Male G1/4Male G1/4CAb kit with 2 stop valveRaw brass2230867Custom Fitting with groveCustom Fitting with groveCAb kit with 2 stop valve, special handleRaw brass2230869Male G3/8Male G3/8Single CAbRaw brass2230870Male G1/4Male G1/8 Union fittingCAb with outlet fittingRaw brass223087KCopper tube with comp. ring and M10x1 nutMale G1/4Complete CAb kit with outlet valveRaw brass2230892KMale M10x1Male G1/4CAb kit with outlet valveRaw brass                                                                                                                                                                                                                                                                                                                                                                                                                                                                                                                                                                                                                                                                                                                                                                                                                                                                                                                                                                                                                                                                                                                                                                                                                                                 | 2230850   | Copper 16mm + Nut G1/2            | Copper 18mm + Nut G3/4    | Complete CAb kit with        | Raw brass     |
| 2230860 G1/4 free nut with spherical seal Male G1/4 with cone/8.2 CAb kit with 2 stop valve Nickel plated 2230861 Male G3/8 Male G3/8 CAb kit with 2 stop valve, special handle 2230862 Custom Push Fit Male G1/4 Single CAb Raw brass 2230864 Male G1/4 CAb kit with 2 stop valve Raw brass 2230867 Custom Fitting with grove Custom Fitting with grove CAb kit with 2 stop valve, special handle 2230869 Male G3/8 Male G3/8 Single CAb Raw brass 2230870 Male G1/4 Male G1/4 Union fitting CAb with outlet fitting Raw brass 2230871 Male G1/4 G1/4 Free nut Single CAb Raw brass 2230887K Copper tube with comp. ring and M10x1 nut Valve and fittings for inlet and discharge 2230892K Male M10x1 Male G1/4 CAb kit with outlet valve Raw brass                                                                                                                                                                                                                                                                                                                                                                                                                                                                                                                                                                                                                                                                                                                                                                                                                                                                                                                                                                                                                                                                                                                                                                                                                                                                          |           |                                   |                           | 2 stop valves and fittings   |               |
| 2230861Male G3/8Male G3/8CAb kit with 2 stop valve, special handleRaw brass special handle2230862Custom Push FitMale G1/4Single CAbRaw brass2230864Male G1/4CAb kit with 2 stop valveRaw brass2230867Custom Fitting with groveCAb kit with 2 stop valve, special handleRaw brass2230869Male G3/8Male G3/8Single CAbRaw brass2230870Male G1/4Male G1/8 Union fittingCAb with outlet fittingRaw brass2230871Male G1/4G1/4 free nutSingle CAbRaw brass2230887KCopper tube with comp. ring and M10x1 nutMale G1/4Complete CAb kit with outlet valveRaw brass2230892KMale M10x1Male G1/4CAb kit with outlet valveRaw brass                                                                                                                                                                                                                                                                                                                                                                                                                                                                                                                                                                                                                                                                                                                                                                                                                                                                                                                                                                                                                                                                                                                                                                                                                                                                                                                                                                                                         | 2230858   | Male G1/4 with cone/8.2           | Male G1/4 with cone/8.2   | CAb kit with inlet valve     | Nickel plated |
| 2230862 Custom Push Fit Male G1/4 Single CAb Raw brass 2230864 Male G1/4 Male G1/4 CAb kit with 2 stop valve Raw brass 2230867 Custom Fitting with grove CAb kit with 2 stop valve, special handle 2230869 Male G3/8 Male G3/8 Single CAb Raw brass 2230870 Male G1/4 Male G1/8 Union fitting CAb with outlet fitting Raw brass 2230871 Male G1/4 G1/4 free nut Single CAb Raw brass 2230887K Copper tube with comp. ring and M10x1 nut Walve and fittings for inlet and discharge 2230892K Male M10x1 Male G1/4 CAb kit with outlet valve Raw brass                                                                                                                                                                                                                                                                                                                                                                                                                                                                                                                                                                                                                                                                                                                                                                                                                                                                                                                                                                                                                                                                                                                                                                                                                                                                                                                                                                                                                                                                          | 2230860   | G1/4 free nut with spherical seal | Male G1/4 with cone/8.2   | CAb kit with 2 stop valve    | Nickel plated |
| 2230862Custom Push FitMale G1/4Single CAbRaw brass2230864Male G1/4Male G1/4CAb kit with 2 stop valveRaw brass2230867Custom Fitting with groveCustom Fitting with groveCAb kit with 2 stop valve, special handleRaw brass2230869Male G3/8Male G3/8Single CAbRaw brass2230870Male G1/4Male G1/8 Union fittingCAb with outlet fittingRaw brass2230871Male G1/4G1/4 free nutSingle CAbRaw brass2230887KCopper tube with comp. ring and M10x1 nutMale G1/4Complete CAb kit with outlet valve and fittings for inlet and discharge2230892KMale M10x1Male G1/4CAb kit with outlet valveRaw brass                                                                                                                                                                                                                                                                                                                                                                                                                                                                                                                                                                                                                                                                                                                                                                                                                                                                                                                                                                                                                                                                                                                                                                                                                                                                                                                                                                                                                                     | 2230861   | Male G3/8                         | Male G3/8                 | CAb kit with 2 stop valve,   | Raw brass     |
| 2230864Male G1/4Male G1/4CAb kit with 2 stop valveRaw brass2230867Custom Fitting with groveCustom Fitting with groveCAb kit with 2 stop valve, special handleRaw brass2230869Male G3/8Male G3/8Single CAbRaw brass2230870Male G1/4Male G1/8 Union fittingCAb with outlet fittingRaw brass2230871Male G1/4G1/4 free nutSingle CAbRaw brass2230887KCopper tube with comp. ring and M10x1 nutMale G1/4Complete CAb kit with outlet valve and fittings for inlet and discharge2230892KMale M10x1Male G1/4CAb kit with outlet valveRaw brass                                                                                                                                                                                                                                                                                                                                                                                                                                                                                                                                                                                                                                                                                                                                                                                                                                                                                                                                                                                                                                                                                                                                                                                                                                                                                                                                                                                                                                                                                       |           |                                   |                           | special handle               |               |
| 2230867 Custom Fitting with grove Custom Fitting with grove Special handle 2230869 Male G3/8 Male G3/8 Single CAb Single CAb Raw brass 2230870 Male G1/4 Male G1/8 Union fitting CAb with outlet fitting Raw brass 2230871 Male G1/4 G1/4 Free nut Single CAb Raw brass 2230887K Copper tube with comp. ring and M10x1 nut walve and fittings for inlet and discharge 2230892K Male M10x1 Male G1/4 CAb kit with outlet valve Raw brass                                                                                                                                                                                                                                                                                                                                                                                                                                                                                                                                                                                                                                                                                                                                                                                                                                                                                                                                                                                                                                                                                                                                                                                                                                                                                                                                                                                                                                                                                                                                                                                       | 2230862   | Custom Push Fit                   | Male G1/4                 | Single CAb                   | Raw brass     |
| special handle  2230869 Male G3/8 Male G3/8 Single CAb Raw brass  2230870 Male G1/4 Male G1/8 Union fitting CAb with outlet fitting Raw brass  2230871 Male G1/4 G1/4 Free nut Single CAb Raw brass  2230887K Copper tube with comp. ring Male G1/4 Complete CAb kit with outlet Raw brass and M10x1 nut valve and fittings for inlet and discharge  2230892K Male M10x1 Male G1/4 CAb kit with outlet valve Raw brass                                                                                                                                                                                                                                                                                                                                                                                                                                                                                                                                                                                                                                                                                                                                                                                                                                                                                                                                                                                                                                                                                                                                                                                                                                                                                                                                                                                                                                                                                                                                                                                                        | 2230864   | Male G1/4                         | Male G1/4                 | CAb kit with 2 stop valve    | Raw brass     |
| 2230869Male G3/8Male G3/8Single CAbRaw brass2230870Male G1/4Male G1/8 Union fittingCAb with outlet fittingRaw brass2230871Male G1/4G1/4 free nutSingle CAbRaw brass2230887KCopper tube with comp. ring and M10x1 nutMale G1/4Complete CAb kit with outlet valve and fittings for inlet and discharge2230892KMale M10x1Male G1/4CAb kit with outlet valveRaw brass                                                                                                                                                                                                                                                                                                                                                                                                                                                                                                                                                                                                                                                                                                                                                                                                                                                                                                                                                                                                                                                                                                                                                                                                                                                                                                                                                                                                                                                                                                                                                                                                                                                             | 2230867   | Custom Fitting with grove         | Custom Fitting with grove | CAb kit with 2 stop valve,   | Raw brass     |
| 2230870 Male G1/4 Male G1/8 Union fitting CAb with outlet fitting Raw brass 2230871 Male G1/4 G1/4 free nut Single CAb Raw brass 2230887K Copper tube with comp. ring and M10x1 nut valve and fittings for inlet and discharge 2230892K Male M10x1 Male G1/4 CAb kit with outlet valve Raw brass                                                                                                                                                                                                                                                                                                                                                                                                                                                                                                                                                                                                                                                                                                                                                                                                                                                                                                                                                                                                                                                                                                                                                                                                                                                                                                                                                                                                                                                                                                                                                                                                                                                                                                                              |           |                                   |                           | special handle               |               |
| 2230871Male G1/4G1/4 free nutSingle CAbRaw brass2230887KCopper tube with comp. ring and M10x1 nutMale G1/4Complete CAb kit with outlet valve and fittings for inlet and discharge2230892KMale M10x1Male G1/4CAb kit with outlet valveRaw brass                                                                                                                                                                                                                                                                                                                                                                                                                                                                                                                                                                                                                                                                                                                                                                                                                                                                                                                                                                                                                                                                                                                                                                                                                                                                                                                                                                                                                                                                                                                                                                                                                                                                                                                                                                                | 2230869   | Male G3/8                         | Male G3/8                 | Single CAb                   | Raw brass     |
| 2230887K Copper tube with comp. ring and M10x1 nut  Male G1/4 Complete CAb kit with outlet valve and fittings for inlet and discharge  2230892K Male M10x1 Male G1/4 CAb kit with outlet valve Raw brass                                                                                                                                                                                                                                                                                                                                                                                                                                                                                                                                                                                                                                                                                                                                                                                                                                                                                                                                                                                                                                                                                                                                                                                                                                                                                                                                                                                                                                                                                                                                                                                                                                                                                                                                                                                                                      | 2230870   | Male G1/4                         | Male G1/8 Union fitting   | CAb with outlet fitting      | Raw brass     |
| and M10x1 nut valve and fittings for inlet and discharge  2230892K Male M10x1 Male G1/4 CAb kit with outlet valve Raw brass                                                                                                                                                                                                                                                                                                                                                                                                                                                                                                                                                                                                                                                                                                                                                                                                                                                                                                                                                                                                                                                                                                                                                                                                                                                                                                                                                                                                                                                                                                                                                                                                                                                                                                                                                                                                                                                                                                   | 2230871   | Male G1/4                         | G1/4 free nut             | Single CAb                   | Raw brass     |
| 2230892K Male M10x1 Male G1/4 CAb kit with outlet valve Raw brass                                                                                                                                                                                                                                                                                                                                                                                                                                                                                                                                                                                                                                                                                                                                                                                                                                                                                                                                                                                                                                                                                                                                                                                                                                                                                                                                                                                                                                                                                                                                                                                                                                                                                                                                                                                                                                                                                                                                                             | 2230887K  | Copper tube with comp. ring       | Male G1/4                 | Complete CAb kit with outlet | Raw brass     |
| 2230892K Male M10x1 Male G1/4 CAb kit with outlet valve Raw brass                                                                                                                                                                                                                                                                                                                                                                                                                                                                                                                                                                                                                                                                                                                                                                                                                                                                                                                                                                                                                                                                                                                                                                                                                                                                                                                                                                                                                                                                                                                                                                                                                                                                                                                                                                                                                                                                                                                                                             |           | and M10x1 nut                     |                           | valve and fittings for inlet |               |
|                                                                                                                                                                                                                                                                                                                                                                                                                                                                                                                                                                                                                                                                                                                                                                                                                                                                                                                                                                                                                                                                                                                                                                                                                                                                                                                                                                                                                                                                                                                                                                                                                                                                                                                                                                                                                                                                                                                                                                                                                               |           |                                   |                           | and discharge                |               |
| 2230893K_G3/8 free nut Soft PVC tube 14x10 Discharge kit for CB or CAb Raw brass                                                                                                                                                                                                                                                                                                                                                                                                                                                                                                                                                                                                                                                                                                                                                                                                                                                                                                                                                                                                                                                                                                                                                                                                                                                                                                                                                                                                                                                                                                                                                                                                                                                                                                                                                                                                                                                                                                                                              | 2230892K  | Male M10x1                        | Male G1/4                 | CAb kit with outlet valve    | Raw brass     |
| 22000001 Coro nee nee core vo tabo i ixio Diconargo iar ioi CD or or to ratio blace                                                                                                                                                                                                                                                                                                                                                                                                                                                                                                                                                                                                                                                                                                                                                                                                                                                                                                                                                                                                                                                                                                                                                                                                                                                                                                                                                                                                                                                                                                                                                                                                                                                                                                                                                                                                                                                                                                                                           | 2230893K  | G3/8 free nut                     | Soft PVC tube 14x10       | Discharge kit for CB or CAb  | Raw brass     |

## **Construction:**

| description                                                                                        | material        |  |  |  |
|----------------------------------------------------------------------------------------------------|-----------------|--|--|--|
| It consists of an extra compact brass body, with plastic check valves, and stainless steel prings. |                 |  |  |  |
| Body                                                                                               | brass CW617N    |  |  |  |
| Spring                                                                                             | stainless steel |  |  |  |
| Check-valves                                                                                       | POM             |  |  |  |
| Seals                                                                                              | EPDM            |  |  |  |