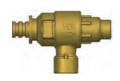

# **Backflow preventer CAb**

Non controllable backflow preventer with different pressure zones - Family C, type A, class b.

- Designed specifically for integration into wall boiler with maximum power of 70 kW.
- NF EN 14367 approved by CSTB.
- Comply with European standard EN 1717.
- Sanitary approved ACS (F).
- Extra compact size.
- Wide range of tailor-made boiler connections kits specific OEM versions.

### **Application:**

The WATTS CAb device prevents the reverse flow of polluted water from entering into the potable water supply.

Series CAb is an OEM backflow preventer designed specifically for integration into wall boiler with maximum power of 70 kW.