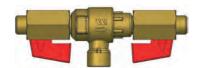

### **Technical Specifications:**

Maximum temperature: 65°C.
Maximum pressure: 10 bar.

· Medium: water.

• Working pressure: PN10.

• CAb must be combined with 2 isolating valves.