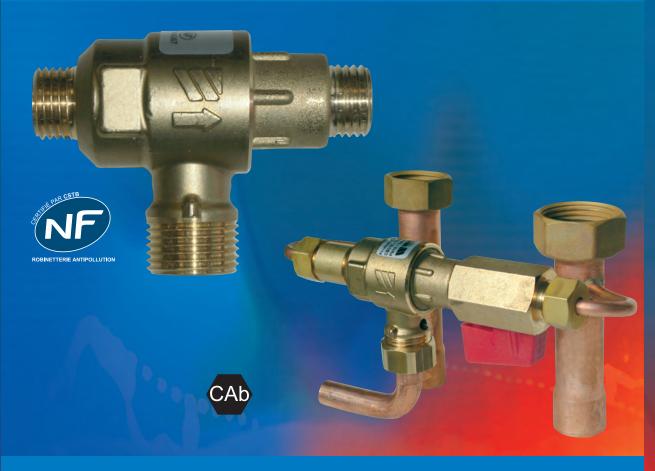

# **Backflow preventer CAb**

Non controllable backflow preventer with different pressure zones - Family C, type A, class b.

- Designed specifically for integration into wall boiler with maximum power of 70 kW.
- NF EN 14367 approved by CSTB.
- Comply with European standard EN 1717.
- Sanitary approved ACS (F).
- Extra compact size.
- Wide range of tailor-made boiler connections kits specific OEM versions.

### **Application:**

The WATTS CAb device prevents the reverse flow of polluted water from entering into the potable water supply.

Series CAb is an OEM backflow preventer designed specifically for integration into wall boiler with maximum power of 70 kW.

# Wide range of connection and complete kits:

Several kits, in tailor-made customer specific OEM versions, are available and can be developed.

# **OEM** integration for boiler:

Several tailored boiler connections kits available: with or without isolating valves, special plastic valve handle, copper pipe according exact system boiler requirement ...